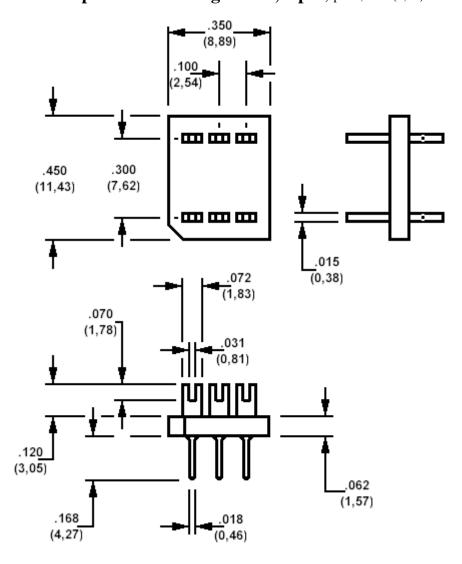

## **702-5162** Component Mounting Board, 6 pin, pitch, 0.1" (2,54) x 0.3" (7,62)

How to order code  $\frac{702-5162-01}{XX-00}$  Basic Part No XX = Plating Finish

| MATERIALS                           |                 |             |             |
|-------------------------------------|-----------------|-------------|-------------|
| Component                           | Material        | Finish (XX) |             |
|                                     |                 | -03         | -04         |
| Terminal (Part # 460-2435-01-XX-00) | Phosphor Bronze | Gold        | Electro Tin |
| Board                               | Glass Epoxy     | -           | -           |